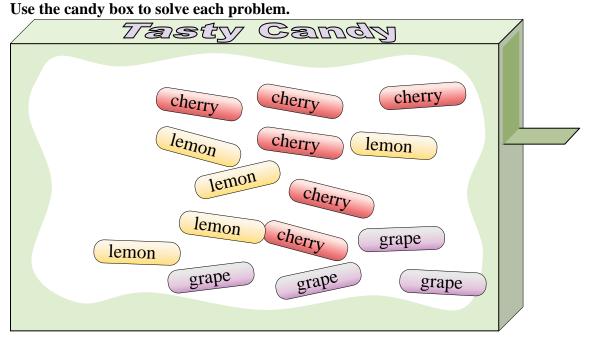

## Answers

- 1. \_\_\_\_\_
- 2
- 3. \_\_\_\_\_
- 4. \_\_\_\_\_
- 5. \_\_\_\_\_
- 6. \_\_\_\_\_
- 7. \_\_\_\_\_
- 8.
- 9. \_\_\_\_\_
- 10. \_\_\_\_\_

- 1) If you picked 1 piece of candy out of the box which flavor would you have the highest probability of selecting?
- 2) What is the probability of selecting a grape piece?
- 3) If you picked a piece at random would you be more likely to select, a lemon piece or a cherry piece?
- 4) How many total pieces of candy are in the box?
- 5) Your friend wants either a cherry piece or a grape piece. If you picked a piece out randomly, which one would you have the highest probability of selecting?
- 6) If you ate 4 lemon pieces, 5 cherry pieces and 3 grape pieces, which flavor would you have the highest probability of selecting next?
- 7) What is the probability of selecting either a cherry piece OR a grape piece?
- 8) What is the probability of selecting a lemon piece?
- 9) Which flavor has the lowest probability of being selected?
- **10**) What is the probability of selecting a cherry piece?