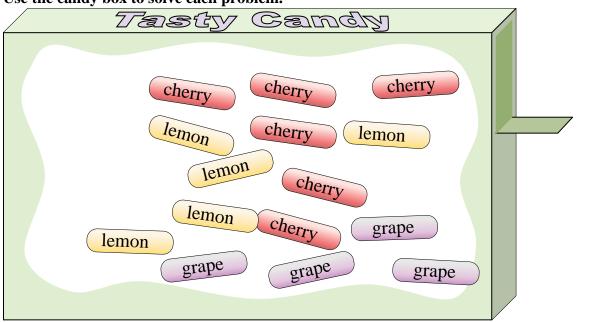

Use the candy box to solve each problem.

- 1) If you picked 1 piece of candy out of the box which flavor would you have the highest probability of selecting?
- 2) What is the probability of selecting a grape piece?
- 3) If you picked a piece at random would you be more likely to select, a lemon piece or a cherry piece?
- 4) How many total pieces of candy are in the box?
- 5) Your friend wants either a cherry piece or a grape piece. If you picked a piece out randomly, which one would you have the highest probability of selecting?
- 6) If you ate 4 lemon pieces, 5 cherry pieces and 3 grape pieces, which flavor would you have the highest probability of selecting next?
- 7) What is the probability of selecting either a cherry piece OR a grape piece?
- 8) What is the probability of selecting a lemon piece?
- 9) Which flavor has the lowest probability of being selected?
- **10)** What is the probability of selecting a cherry piece?